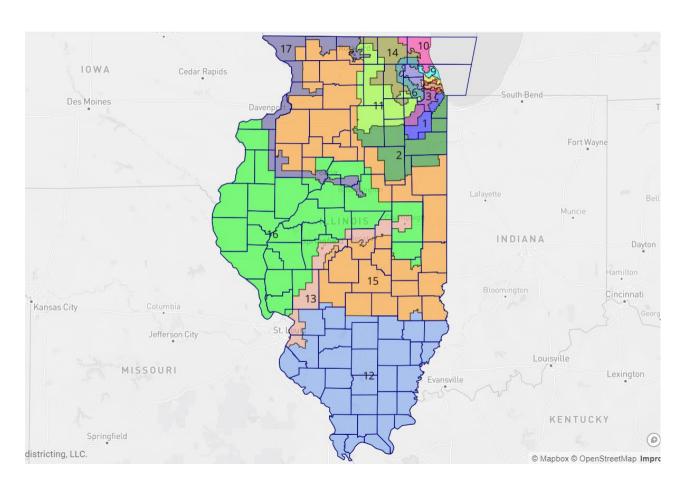

## Greetings,

Drew Savicki (@drewsav) on Twitter managed to convert your draft Congressional map into a file on Dave's Redistricting program. I imported his file into my account on that program and edited it to improve your proposed districts 13, 17, 3, and 14. None are particularly drastic and should be easy to implement and I think it's something you should consider when making your final draft. Check it out here: https://davesredistricting.org/join/c516300b-c4cd-4668-966e-0a2920a8a2a0