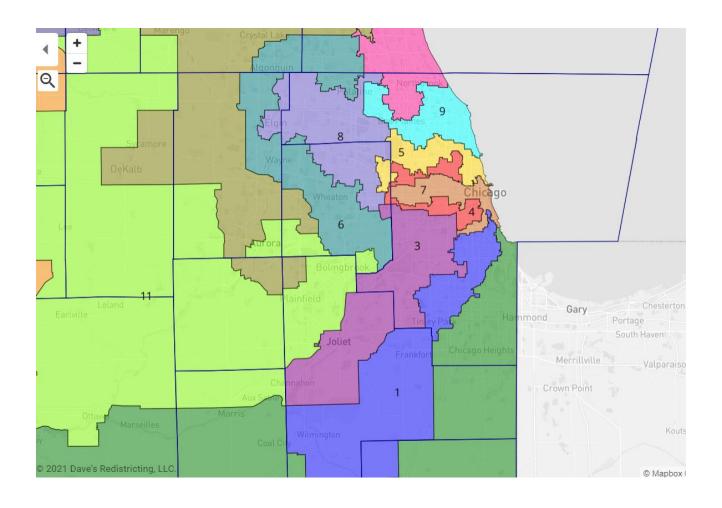

## Greetings,

Drew Savicki (@drewsav) on Twitter managed to convert your draft Congressional map into a file on Dave's Redistricting program. I imported his file into my account on that program and edited it to improve your proposed districts 13, 17, 3, and 14. None are particularly drastic and should be easy to implement and I think it's something you should consider when making your final draft. Check it out here: https://davesredistricting.org/join/c516300b-c4cd-4668-966e-0a2920a8a2a0